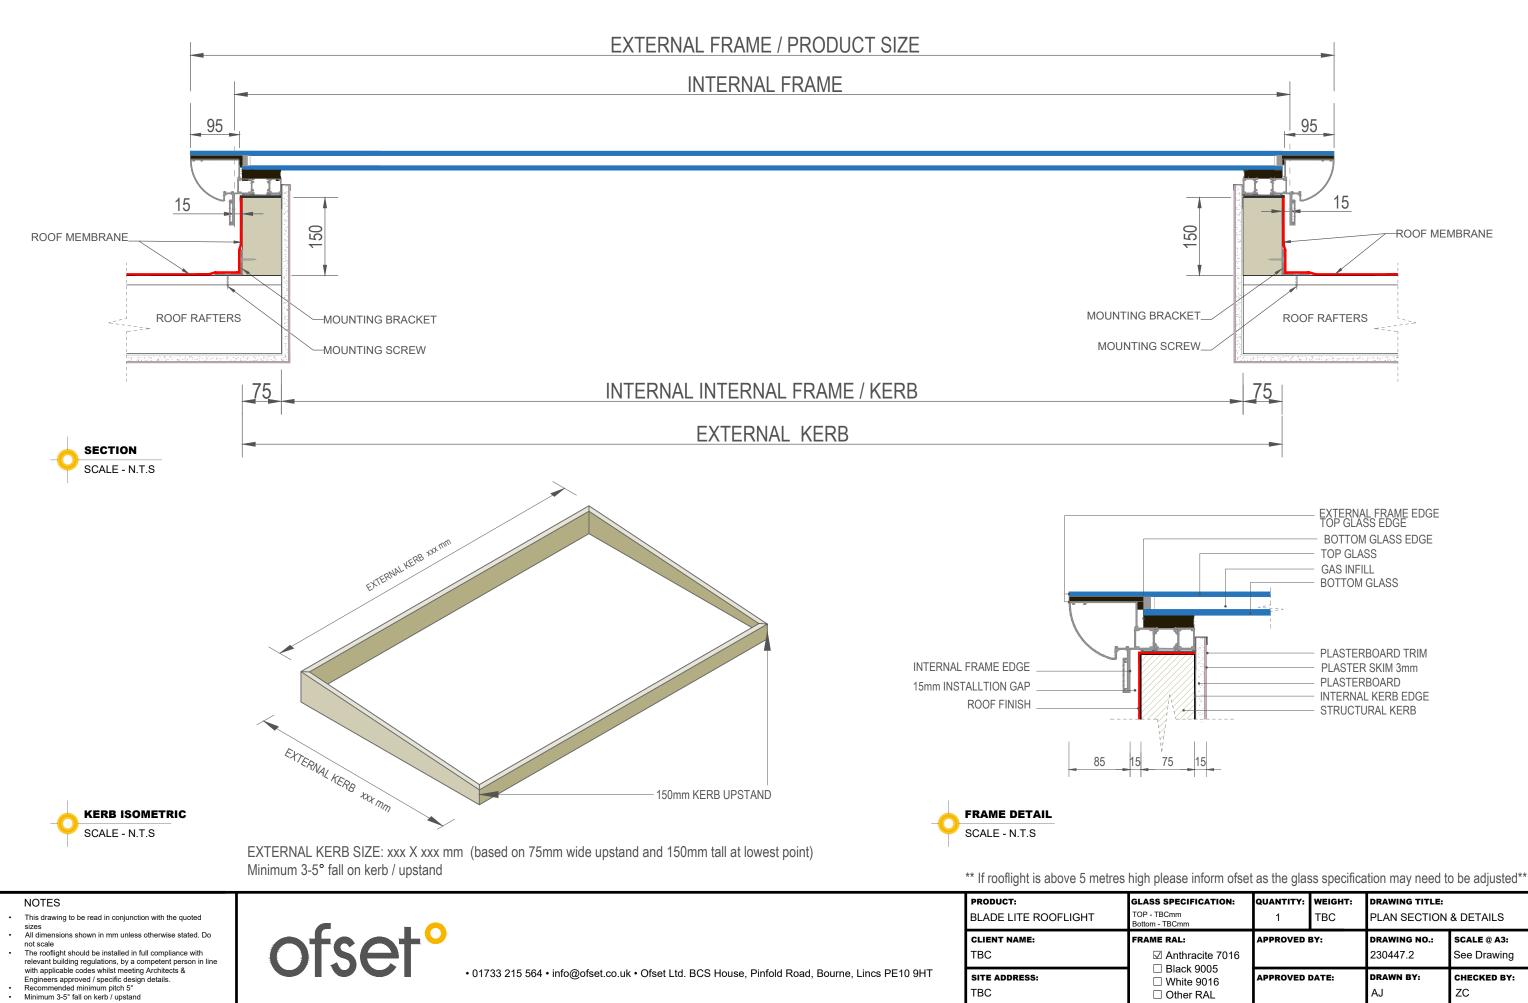

TBC

| SPECIFICATION:<br>Cmm<br>BCmm                                           | <b>quantity:</b><br>1 | <b>weight:</b><br>TBC | <b>DRAWING TITLE:</b><br>PLAN SECTION & DETAILS |                            |
|-------------------------------------------------------------------------|-----------------------|-----------------------|-------------------------------------------------|----------------------------|
| <b>RAL:</b><br>Anthracite 7016<br>Black 9005<br>White 9016<br>Other RAL | APPROVED BY:          |                       | <b>DRAWING NO.:</b><br>230447.2                 | SCALE @ A3:<br>See Drawing |
|                                                                         | APPROVED DATE:        |                       | <b>drawn by:</b><br>Aj                          | <b>CHECKED BY:</b><br>ZC   |